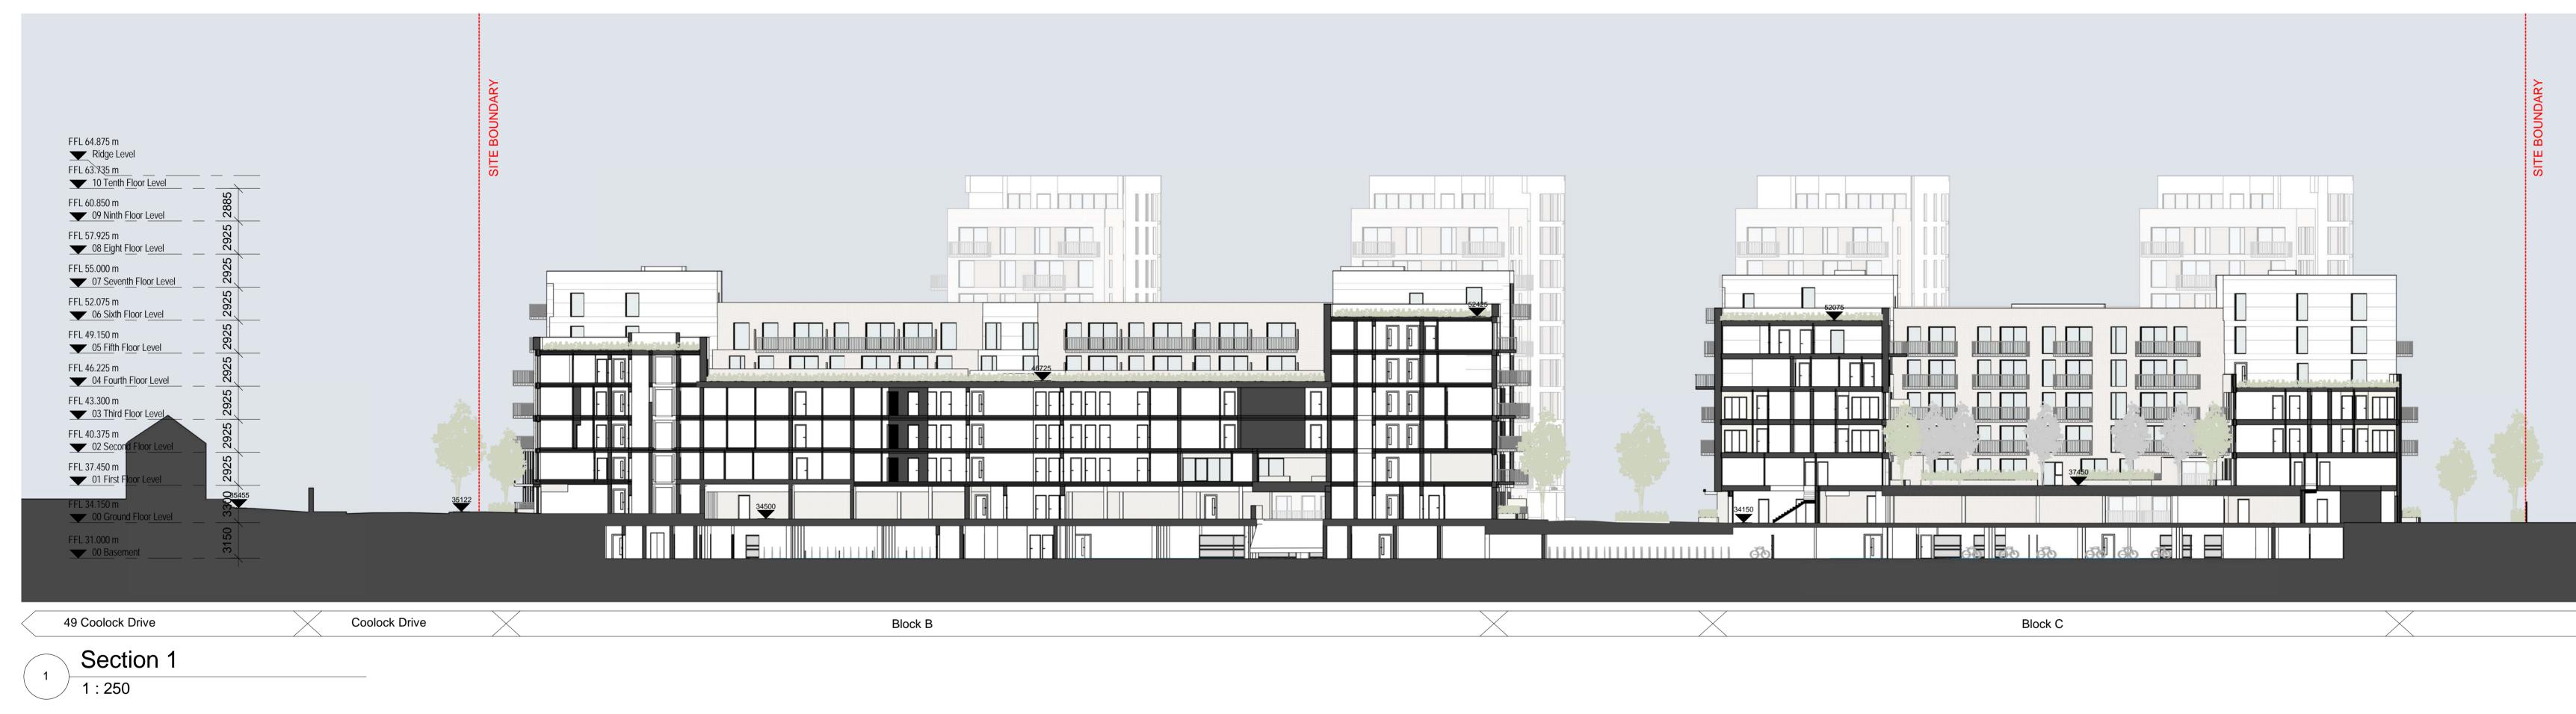

NORTH POINT: KEY PLAN:

++ PLUSARCHITECTURE PROJECT: 334\_Chivers Site, Coolock CLIENT: PLATINUM LAND TITLE: Section 1 ISSUE TYPE: Planning

| Plus Architecture, Chancery Lane, Dublin 8, Ir | reland. Tel 015213378 www    | v.plusarchitecture.ie           |
|------------------------------------------------|------------------------------|---------------------------------|
|                                                | PROJECT:                     | DATE:                           |
|                                                | 334                          | 07/04/18                        |
|                                                | DRAWING NO.:<br>334_WS_05_01 | REVISION NO .:                  |
|                                                | DRAWN BY.:<br>AM             | SCALE AT A1 (Long).:<br>1 : 250 |
|                                                | CHECKED BY.:<br>GW           | SCALE AT A3 (Long).:            |